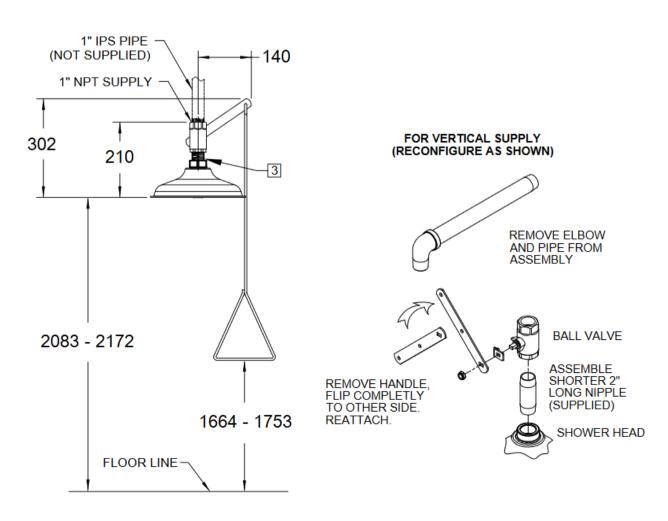

## SANITARY WARE SPECIFICATION SHEET

| Item Descriptions | Haw (USA) Emergency shower horizontal or       |  |  |  |
|-------------------|------------------------------------------------|--|--|--|
|                   | vertical include hydrodynamic designed         |  |  |  |
|                   | ABS plastic showerhead with 20 gpm flow        |  |  |  |
|                   | control, Schedule 80 PVC piping, Type 316      |  |  |  |
|                   | Stainless Steel ball valve equipped with       |  |  |  |
|                   | stainless steel ball and stem, stainless steel |  |  |  |
|                   | pull rod with triangular handle                |  |  |  |
| Model             | 8130                                           |  |  |  |
| Material          | Plastic                                        |  |  |  |
|                   |                                                |  |  |  |
| Manufacturer      | Haws Corporation (USA)                         |  |  |  |
| Source            | Acme Sanitary Ware Co. Ltd                     |  |  |  |
|                   | Mr. Eric Wong/ Mr. Don Yuen                    |  |  |  |
|                   |                                                |  |  |  |
| Contact Tel/Fax   | (852) 2388-7171 / (852) 2710-8012              |  |  |  |
| E-mail            | acme@acmesanitary.com.hk                       |  |  |  |
| Website           | www.acmesanitary.com.hk                        |  |  |  |

## **AXION® MSR Corrosion Resistant Emergency Drench Shower**

Model 8130 AXION MSR drench shower (patent pending) offers a new hydrodynamic shower design that minimizes the strong physical pressure that drives the water to the outer rim of normal showerheads, making the distribution equal across the entire footprint of the flow. Better use of the water flowing through the shower makes it more effective while providing a more comfortable environment by breaking the streams of water into smaller individual droplets.

- · A great addition to potentially unsafe environments where the body may be exposed to corrosive materials
- · AXION MSR ABS plastic drench showerhead with flow control delivers dispersed flow for uniform drenching
- · Requires minimal maintenance and is equipped with test card to record weekly testing
- · Reduced installation time due to pre-built valve assembly and units design to mount horizontally or vertically from any wall or ceiling
- · Corrosion resistant Schedule 80 PVC pipe and stainless steel valve makes for a durable long lasting product