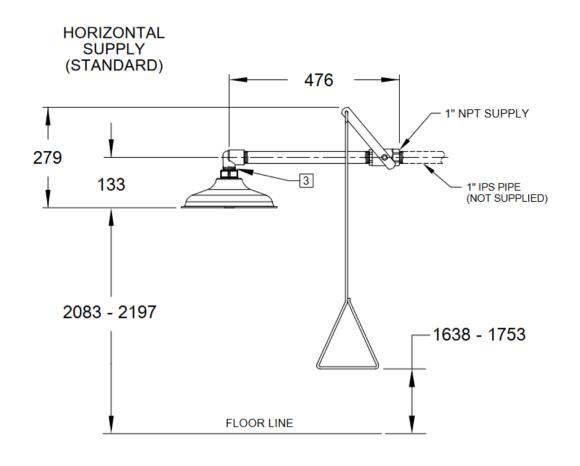

## SANITARY WARE SPECIFICATION SHEET

| Item Descriptions | Haw (USA) Emergency shower horizontal or       |  |  |  |
|-------------------|------------------------------------------------|--|--|--|
|                   | vertical include hydrodynamic designed         |  |  |  |
|                   | ABS plastic showerhead with 20 gpm flow        |  |  |  |
|                   | control, Schedule 80 PVC piping, Type 316      |  |  |  |
|                   | Stainless Steel ball valve equipped with       |  |  |  |
|                   | stainless steel ball and stem, stainless steel |  |  |  |
|                   | pull rod with triangular handle                |  |  |  |
| Model             | 8130                                           |  |  |  |
| Material          | Plastic                                        |  |  |  |
|                   |                                                |  |  |  |
| Manufacturer      | Haws Corporation (USA)                         |  |  |  |
| Source            | Acme Sanitary Ware Co. Ltd                     |  |  |  |
|                   | Mr. Eric Wong/ Mr. Don Yuen                    |  |  |  |
|                   |                                                |  |  |  |
| Contact Tel/Fax   | (852) 2388-7171 / (852) 2710-8012              |  |  |  |
| E-mail            | acme@acmesanitary.com.hk                       |  |  |  |
| Website           | www.acmesanitary.com.hk                        |  |  |  |

## **AXION® MSR Corrosion Resistant Emergency Drench Shower**

Model 8130 AXION MSR drench shower (patent pending) offers a new hydrodynamic shower design that minimizes the strong physical pressure that drives the water to the outer rim of normal showerheads, making the distribution equal across the entire footprint of the flow. Better use of the water flowing through the shower makes it more effective while providing a more comfortable environment by breaking the streams of water into smaller individual droplets.

- · A great addition to potentially unsafe environments where the body may be exposed to corrosive materials
- · AXION MSR ABS plastic drench showerhead with flow control delivers dispersed flow for uniform drenching
- · Requires minimal maintenance and is equipped with test card to record weekly testing
- · Reduced installation time due to pre-built valve assembly and units design to mount horizontally or vertically from any wall or ceiling
- · Corrosion resistant Schedule 80 PVC pipe and stainless steel valve makes for a durable long lasting product