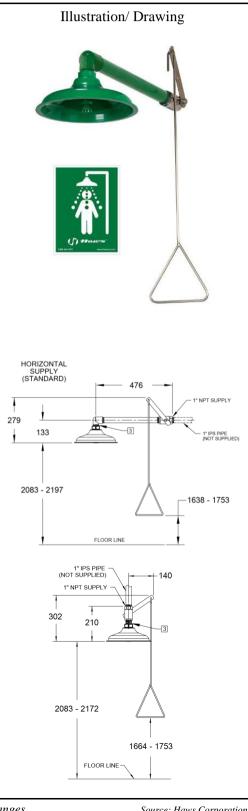

## SANITARY WARE SPECIFICATION SHEET

| Item Descriptions | Haw (USA) Emergency shower horizontal or       |  |  |  |
|-------------------|------------------------------------------------|--|--|--|
|                   | vertical include hydrodynamic designed         |  |  |  |
|                   | ABS plastic showerhead with 20 gpm flow        |  |  |  |
|                   | control, Schedule 80 PVC piping, Type 316      |  |  |  |
|                   | Stainless Steel ball valve equipped with       |  |  |  |
|                   | stainless steel ball and stem, stainless steel |  |  |  |
|                   | pull rod with triangular handle                |  |  |  |
| Model             | 8130                                           |  |  |  |
| Material          | Plastic                                        |  |  |  |
|                   |                                                |  |  |  |
| Manufacturer      | Haws Corporation (USA)                         |  |  |  |
| Source            | Acme Sanitary Ware Co. Ltd                     |  |  |  |
|                   | Mr. Eric Wong/ Mr. Don Yuen                    |  |  |  |
|                   |                                                |  |  |  |
| Contact Tel/Fax   | (852) 2388-7171 / (852) 2710-8012              |  |  |  |
| E-mail            | acme@acmesanitary.com.hk                       |  |  |  |
| Website           | www.acmesanitary.com.hk                        |  |  |  |

## **AXION® MSR Corrosion Resistant Emergency Drench Shower**

Model 8130 AXION MSR drench shower (patent pending) offers a new hydrodynamic shower design that minimizes the strong physical pressure that drives the water to the outer rim of normal showerheads, making the distribution equal across the entire footprint of the flow. Better use of the water flowing through the shower makes it more effective while providing a more comfortable environment by breaking the streams of water into smaller individual droplets.

- · A great addition to potentially unsafe environments where the body may be exposed to corrosive materials
- · AXION MSR ABS plastic drench showerhead with flow control delivers dispersed flow for uniform drenching
- · Requires minimal maintenance and is equipped with test card to record weekly testing
- · Reduced installation time due to pre-built valve assembly and units design to mount horizontally or vertically from any wall or ceiling
- · Corrosion resistant Schedule 80 PVC pipe and stainless steel valve makes for a durable long lasting product

Certified by CSA to meet the ANSI Z358.1 Standard for Emergency Eyewash and Shower Equipment.